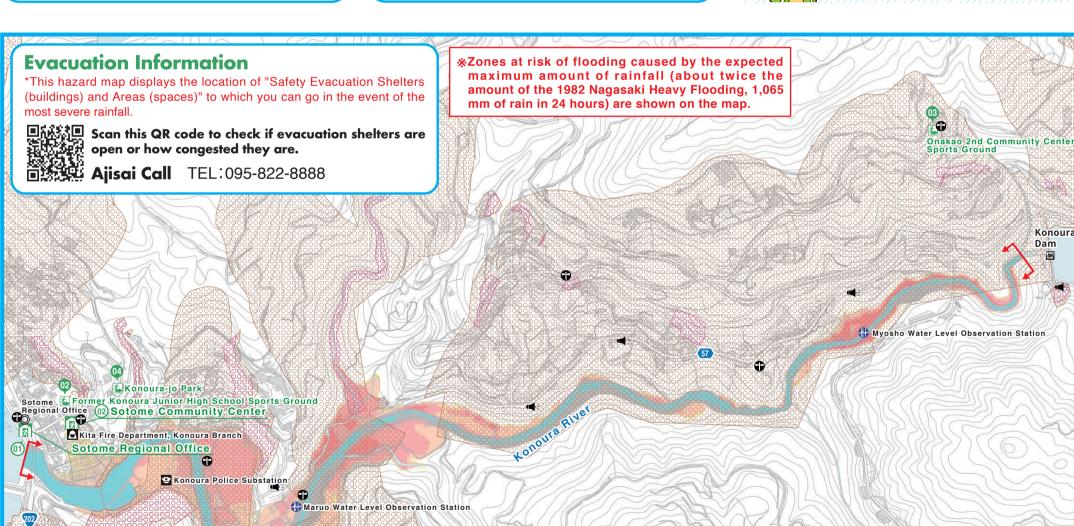

# Konoura River Flood Hazard Map

This hazard map shows the presumed "Level of Flooding" and the location of "Safety Evacuation Shelters" in the event that Konoura River floods from the expected maximum amount of rainfall. Nagasaki City's terrain makes it is easy for buildings to suffer damage during heavy local downpours. It is important to know beforehand which areas are risk areas and how to safely evacuate from them.

## 

土砂災害

Special Warning Area

Warning Area

\*As of August 29, 2023

#### Legend 凡例

- Disaster Prevention Administrative Radio System 防災行政無線
- Dam Warning Station ダム警報局
- **Dam Observation Station** ダム観測所 Regional Office 地域センター
- Police 警察空110
- Fire Department 消防☎119
- Water Level Observation Station 水位観測所
- 【 Targeted rivers in flood risk areas 漫水想定区域の対象河川区間 Other rivers, ponds and marine areas その他の河川、湖沼、海域

Safety Evacuation Shelter 避難所

Safety Evacuation Area 避難場所

Pormer Konoura Junior High School Sports Ground

03 Onakao 2nd Community Center Sports Ground

Sotome Regional Office Sotome Community Center

Sotome Sports Park

Monoura-jo Park

Buildings at which you can temporarily stay if you cannot stay in your home

Places at which you can temporarily stay to escape from disasters.

Use a stick or an umbrella to check your footing when walking in water!

外海地域センター

外海公民館

外海運動公園

旧神浦中学校グランド

大中尾2公民館前グランド