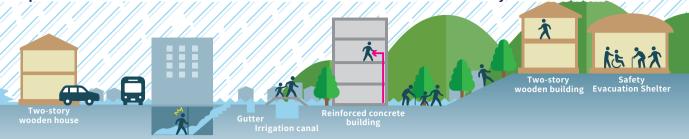

### If flooding happens, first take action to protect your life!

- Move away from dangerous areas\* and gather information about the disaster.
- \*Dangerous Areas: Flood Risk Zone, Structural & Other Flood Damage Risk Zones
- •As soon as an evacuation announcement is made, evacuate to safe areas\*.
- \*Safe Areas: Safety Evacuation Shelters/Areas, buildings taller than two stories
- •Ask for help from any Japanese people around you.

Monoura-jo Park

Buildings at which you can temporarily stay if you cannot stay in your home

Places at which you can temporarily stay to escape from disasters.

Use a stick or an umbrella to check your footing when walking in water!