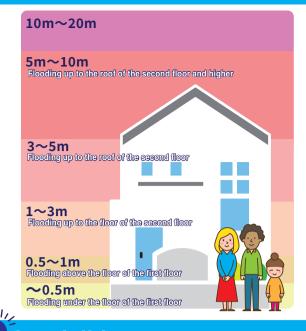

# Konoura River Flood Hazard Map

This hazard map shows the presumed "Level of Flooding" and the location of "Safety Evacuation Shelters" in the event that Konoura River floods from the expected maximum amount of rainfall. Nagasaki City's terrain makes it is easy for buildings to suffer damage during heavy local downpours. It is important to know beforehand which areas are risk areas and how to safely evacuate from them.